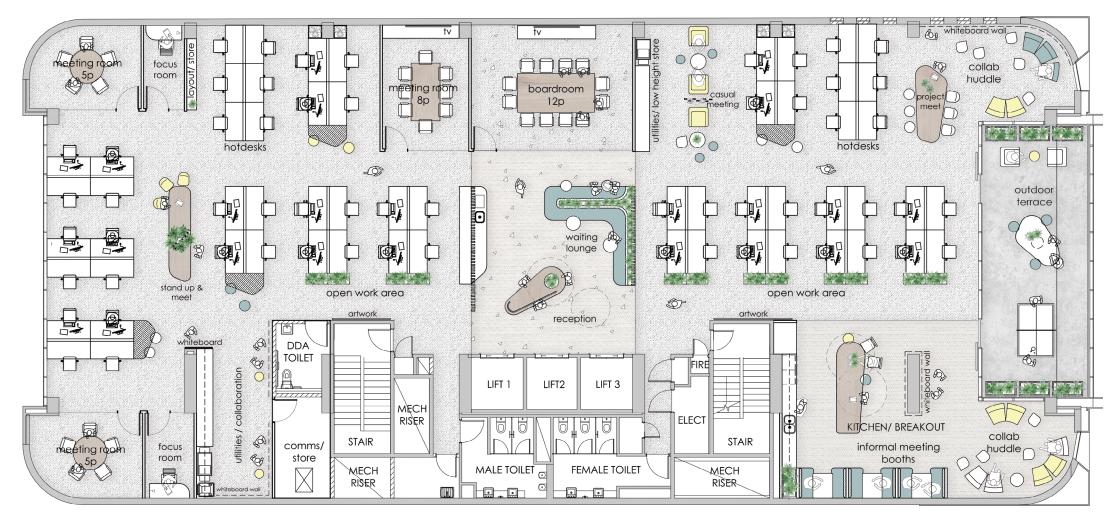

| NOTIONAL TW0                         | QTY  |
|--------------------------------------|------|
| APPROX. TOTAL AREA (M <sup>2</sup> ) | 720  |
| TOTAL NUMBER OF STAFF                | 65   |
| DENSITY (PERSONS/M <sup>2</sup> )    | 11.1 |
| WORKSTATIONS                         | 62   |
| OFFICES                              | 2    |
| RECEPTION/WAITING                    | 1    |
| BOARDROOM                            | 1    |
| MEETING ROOMS                        | 2    |
| KITCHEN BREAKOUT                     | 1    |
| FOCUS ROOM                           | 2    |
| UTILITIES                            | 2    |
| COMMS                                | 1    |