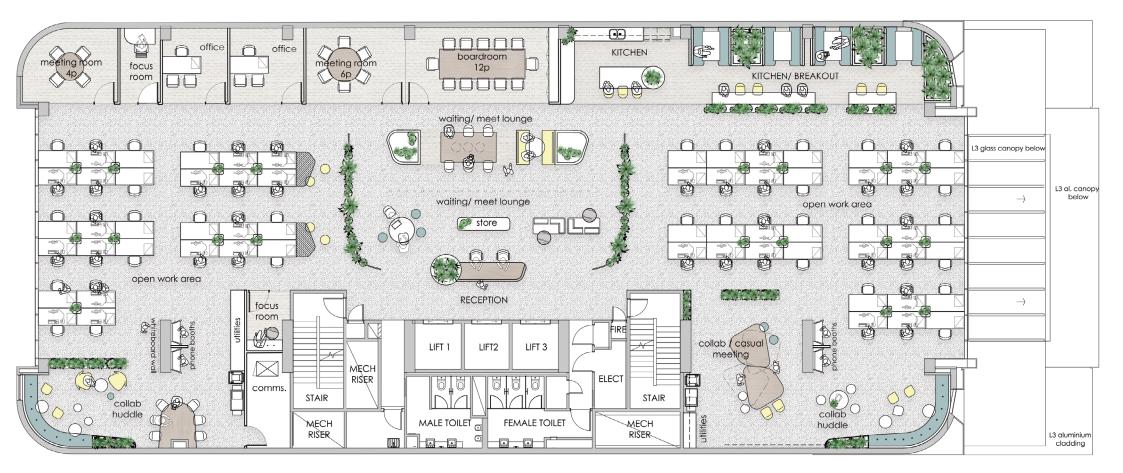

| NOTIONAL TW0                         | QTY  |
|--------------------------------------|------|
| APPROX. TOTAL AREA (M <sup>2</sup> ) | 720  |
| TOTAL NUMBER OF STAFF                | 65   |
| DENSITY (PERSONS/M <sup>2</sup> )    | 11.1 |
| WORKSTATIONS                         | 62   |
| OFFICES                              | 2    |
| RECEPTION/WAITING                    | 1    |
| BOARDROOM                            | 1    |
| MEETING ROOMS                        | 2    |
| KITCHEN BREAKOUT                     | 1    |
| FOCUS ROOM                           | 2    |
| UTILITIES                            | 2    |
| COMMS                                | 1    |